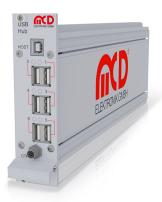

## SmartModuleS USB Hub Module

## **ARTICLE NUMBER: 163421**

The module has six USB 2.0 downstream ports that can be monitored and remote controlled. Each port is individually switchable for an efficient energy and device management. Connected USB devices are automatically detected.

- // Dimensions: 325 mm x 35,56 mm x 129 mm (LWH, 7 HP)
- // Switching of connected devices with up to 2,5 A per USB port
- // Resetting or disconnecting of faulty connections or overloaded ports
- Energy saving by switching off USB devices that are not required
- // Displaying of switched on ports via LEDs
- // Configuration of the automatic activation of ports when switching on
- // Digital parallel input for control
- // Usable as a charging unit with total output current up to 6 A (900 mA per port)